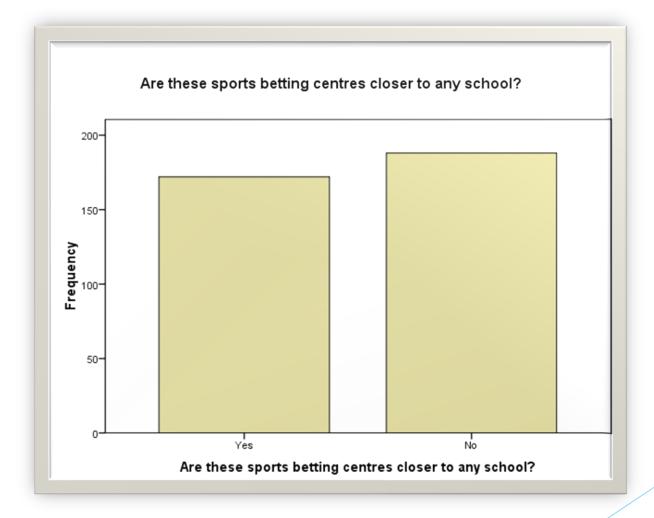

#### Closeness of betting centers to schools - Act 721 37.8% are situated 500 meters to schools

Children engaging in sports betting

Are children (below 18) engaged in Sports Betting?

"A person responsible for a gambling machine shall not permit a child to use the gambling machine or to enter a place where the gambling machine is operated" - Act 721 (48)