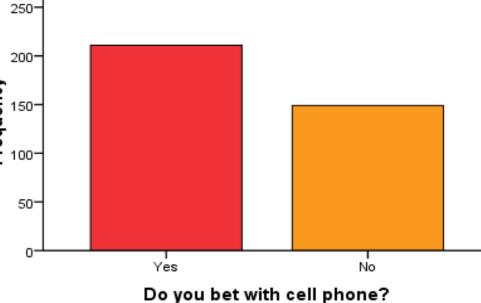

#### Betting made easy/accessible to children

> Online betting/Mobile phone

|   | Do you be | et with cell p | hone?     | 250-      |  |
|---|-----------|----------------|-----------|-----------|--|
| I | Response  | Frequency      | Percent % | 200-      |  |
|   |           | Frequency      | Percent / | 150-<br>n |  |
| ľ | Yes       | 211            | 58.6      | 100-      |  |
| I | No        | 149            | 41.4      | 50-       |  |
| - | Total     | 360            | 100.0     | o         |  |

#### Do you bet with cell phone?