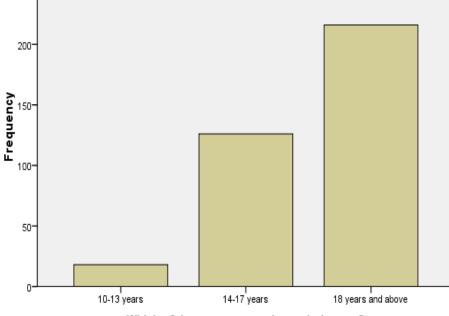

### Ages of bettors (respondents)

Which of these age range do you belong to?

| Response              | Frequency | Percent % |
|-----------------------|-----------|-----------|
| 10-13 years           | 18        | 5.0       |
| 14-17 years           | 128       | 35.6      |
| 18 years<br>and above | 214       | 59.4      |
| Total                 | 360       | 100.0     |

250-

Which of these age range do you belong to?

Which of these age range do you belong to?