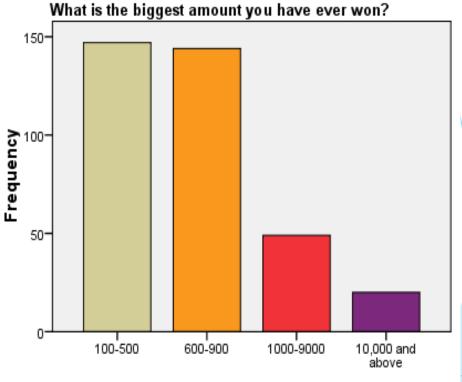

#### Average winning of Bets by the youth

What is the biggest amount you have ever won? Response Frequency Percent % Ghs 100-500 147 40.8 Ghs 600-900 144 40.0 Ghs 1000-9000 49 13.6 Ghs 10,000 and above 20 5.6 Total 360 100.0

What is the biggest amount you have ever won?