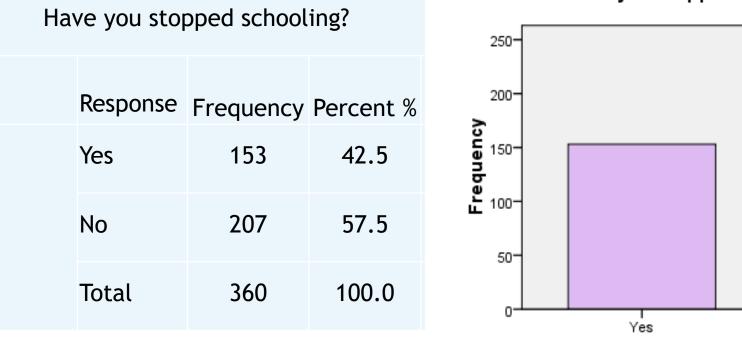

| 128       | 35.6      |
| 18 years<br>and above | 214       | 59.4      |
| Total                 | 360       | 100.0     |

250-

Which of these age range do you belong to?



Which of these age range do you belong to?

#### Betting made easy/accessible to children

> Online betting/Mobile phone

|   | Do you be | et with cell p | hone?     | 250-      |  |
|---|-----------|----------------|-----------|-----------|--|
| I | Response  | Frequency      | Percent % | 200-      |  |
|   |           | Frequency      | Percent / | 150-<br>n |  |
| ľ | Yes       | 211            | 58.6      | 100-      |  |
| I | No        | 149            | 41.4      | 50-       |  |
| - | Total     | 360            | 100.0     | o         |  |

#### Do you bet with cell phone?



#### School attendance



#### Have you stopped schooling?

No

Have you stopped schooling?

#### Punctuality to school

How often do you go to school in a week?

| Response     | Frequency | Percent % |  |
|--------------|-----------|-----------|--|
| Once         | 83        | 23.1      |  |
| Thrice       | 94        | 26.1      |  |
| All the days | 183       | 50.8      |  |
| Total        | 360       | 100.0     |  |

#### How often do you go to school in a week?



How often do you go to school in a week?

#### Average winning of Bets by the youth

What is the biggest amount you have ever won? Response Frequency Percent % Ghs 100-500 147 40.8 Ghs 600-900 144 40.0 Ghs 1000-9000 49 13.6 Ghs 10,000 and above 20 5.6 Total 360 100.0



What is the biggest amount you have ever won?

#### Drivers of Sport Betting