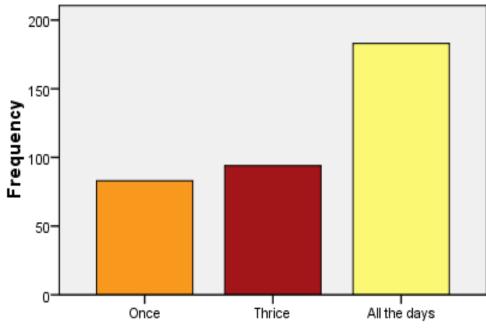

#### Punctuality to school

How often do you go to school in a week?

| Response     | Frequency | Percent % |  |
|--------------|-----------|-----------|--|
| Once         | 83        | 23.1      |  |
| Thrice       | 94        | 26.1      |  |
| All the days | 183       | 50.8      |  |
| Total        | 360       | 100.0     |  |

#### How often do you go to school in a week?

How often do you go to school in a week?