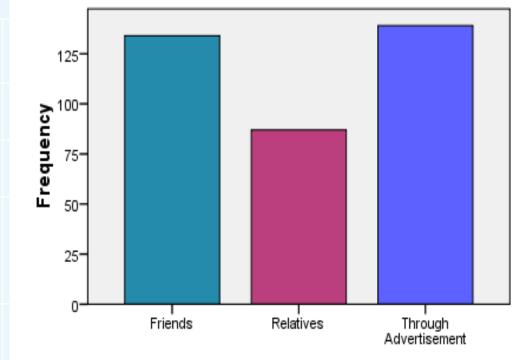

#### Drivers of Sport Betting (for children)

Who introduced sports betting to you?

| Response                 | Frequency | Percent % |
|--------------------------|-----------|-----------|
| Friends                  | 134       | 37.2      |
| Relatives                | 87        | 24.2      |
| Through<br>Advertisement | 139       | 38.6      |
| Total                    | 360       | 100.0     |

#### Who introduced sports betting to you?